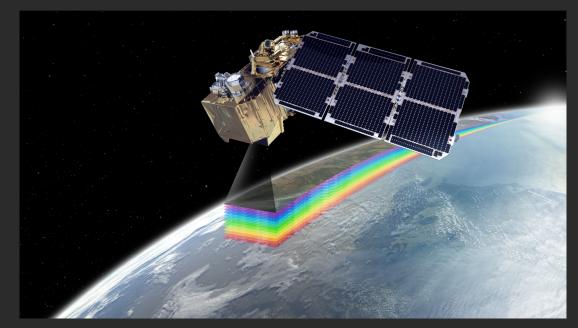

### SATELLITES

Our eyes in the space

Scan the earth several times a day

#### Radar Satellites

### Optical Satellites