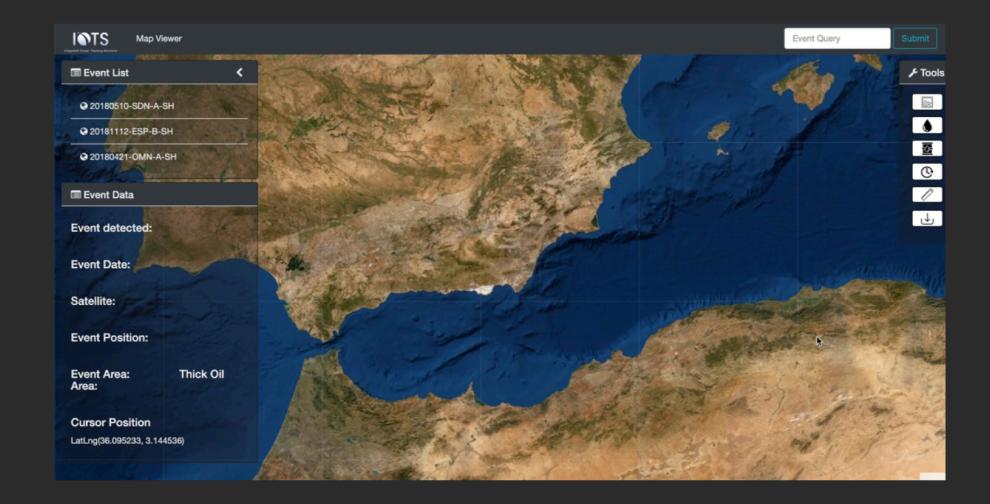

### From data to Intelligence

AIS & Image Processing & AI

Pollution
event: class
A\*

Ship type: oil/chemical tanker

Ship type:
oil/chemical tanker

Total polluted Area: 8.1 km<sup>2</sup>