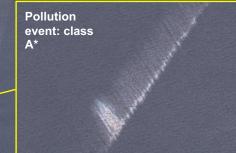

### From data to Intelligence

AIS & Image Processing & AI

Pollution
event: class
A\*

Ship type: oil/chemical tanker

Ship type:
oil/chemical tanker

Total polluted Area: 8.1 km<sup>2</sup>

### Spill classification

Based on expert assessment

A

The spill is mineral oil (100 % conclusive)

B

The spill is most likely mineral oil

C

The spill is less likely mineral oil