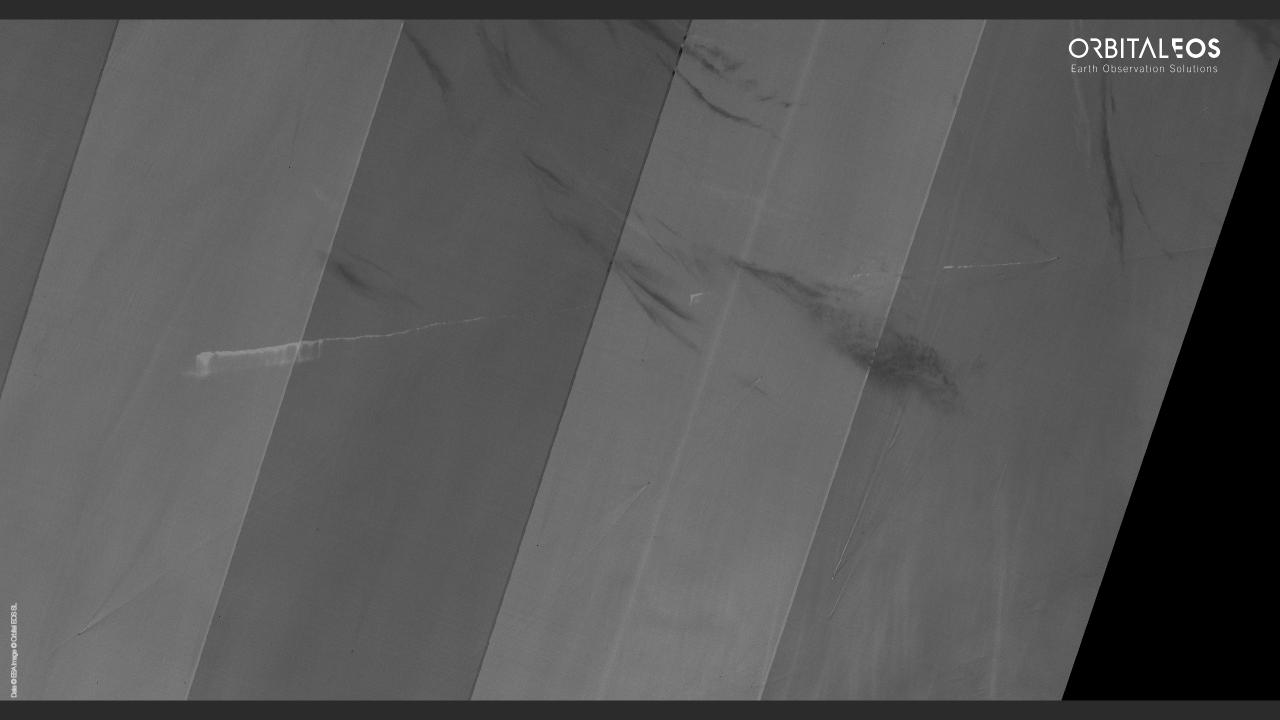

### From data to Intelligence

AIS & Image Processing & AI

Pollution
event: class
A\*

Ship type: oil/chemical tanker

Ship type:
oil/chemical tanker

Total polluted Area: 8.1 km<sup>2</sup>