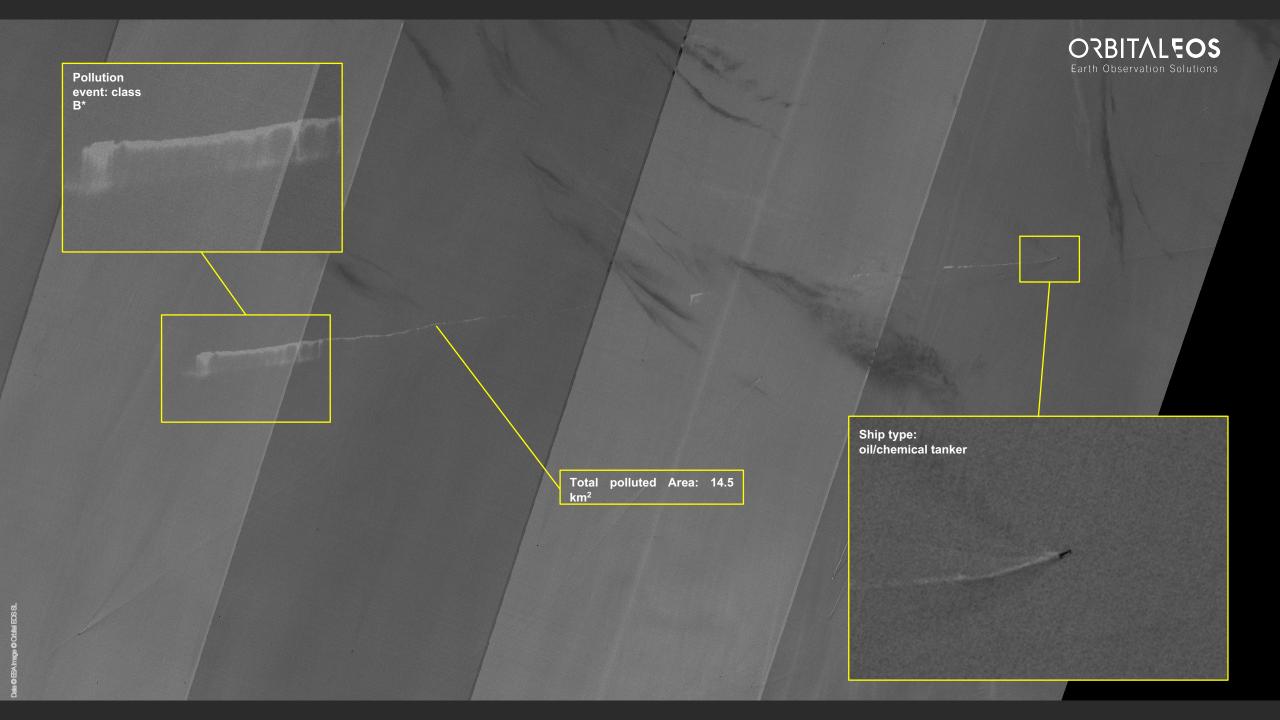

### From data to Intelligence

AIS & Image Processing & AI

Pollution
event: class
A\*

Ship type: oil/chemical tanker

Ship type:
oil/chemical tanker

Total polluted Area: 8.1 km<sup>2</sup>

### Spill classification

Based on expert assessment

A

The spill is mineral oil (100 % conclusive)

B

The spill is most likely mineral oil

C

The spill is less likely mineral oil