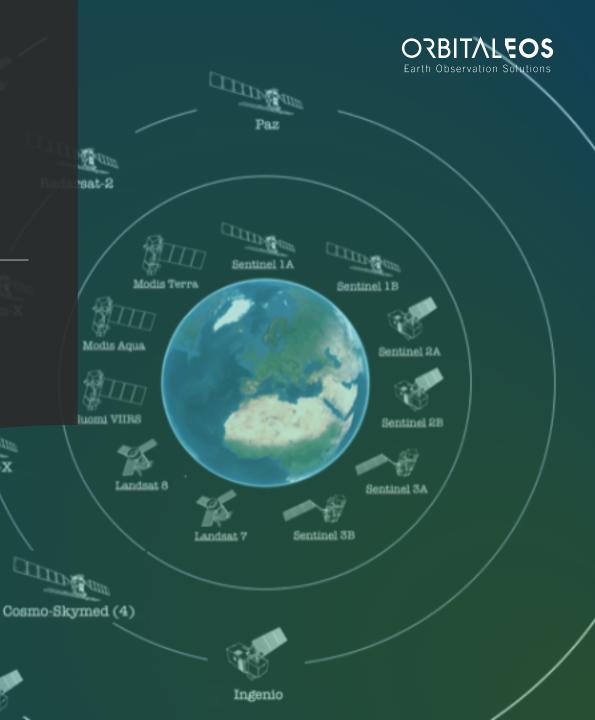

### MARPOL SURVEILLANCE

Complex

**Expensive** 





# YEARS At Sea

**SASEMAR**Spanish Coast Guard





## 10 YEARS

At Sea

**SASEMAR**Spanish Coast Guard

### SATELLITES

Our eyes in the space

Scan the earth several times a day





#### Radar Satellites



### Optical Satellites



### SATELLITE

### Constellations

Terrasar-X

Earth-i

Radar + Optical





# DATA Analytics

### From data to Intelligence

AIS & Image Processing & AI









Pollution
event: class
A\*

Ship type: oil/chemical tanker





Ship type:
oil/chemical tanker

Total polluted Area: 8.1 km<sup>2</sup>











### Results

60 cases detected "red-handed" in 3 years

35%

**Environmental Crime** 

20%

High Likelihood Environmental Crime

**45%** 

Low Likelihood Environmental crime



### Spill classification

Based on expert assessment

A

The spill is mineral oil (100 % conclusive)

B

The spill is most likely mineral oil

C

The spill is less likely mineral oil



### ADVANTAGES

High Reliability (Team of experts)

40X cheaper than traditional tools (surveillance aircraft)

**Geographical scalability** (possibility of monitoring any place)





### THANK YOU

Q