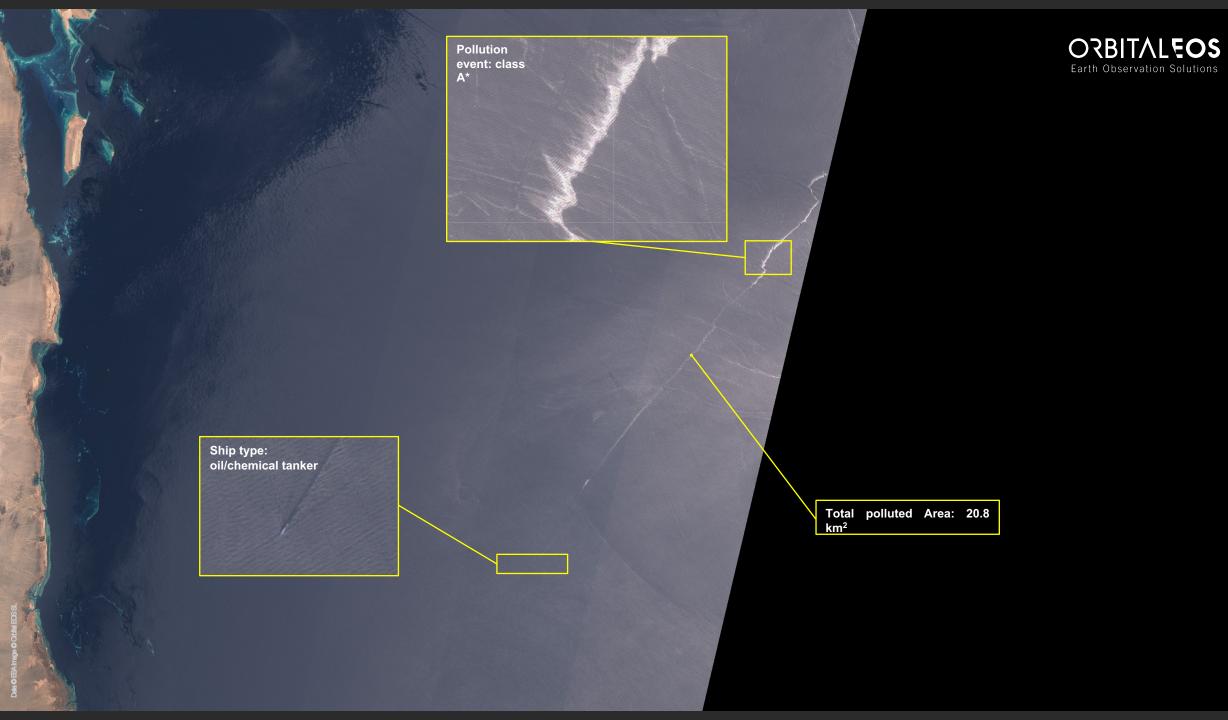

### From data to Intelligence

AIS & Image Processing & AI

Pollution
event: class
A\*

Ship type: oil/chemical tanker

Ship type:
oil/chemical tanker

Total polluted Area: 8.1 km<sup>2</sup>