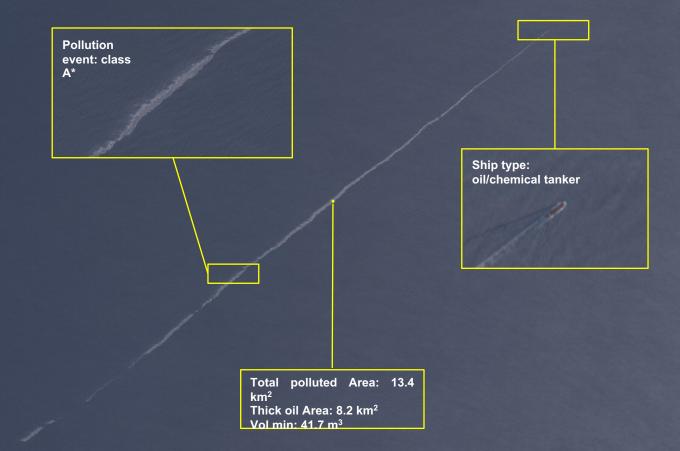

### From data to Intelligence

AIS & Image Processing & AI

Pollution
event: class
A\*

Ship type: oil/chemical tanker

Ship type:
oil/chemical tanker

Total polluted Area: 8.1 km<sup>2</sup>