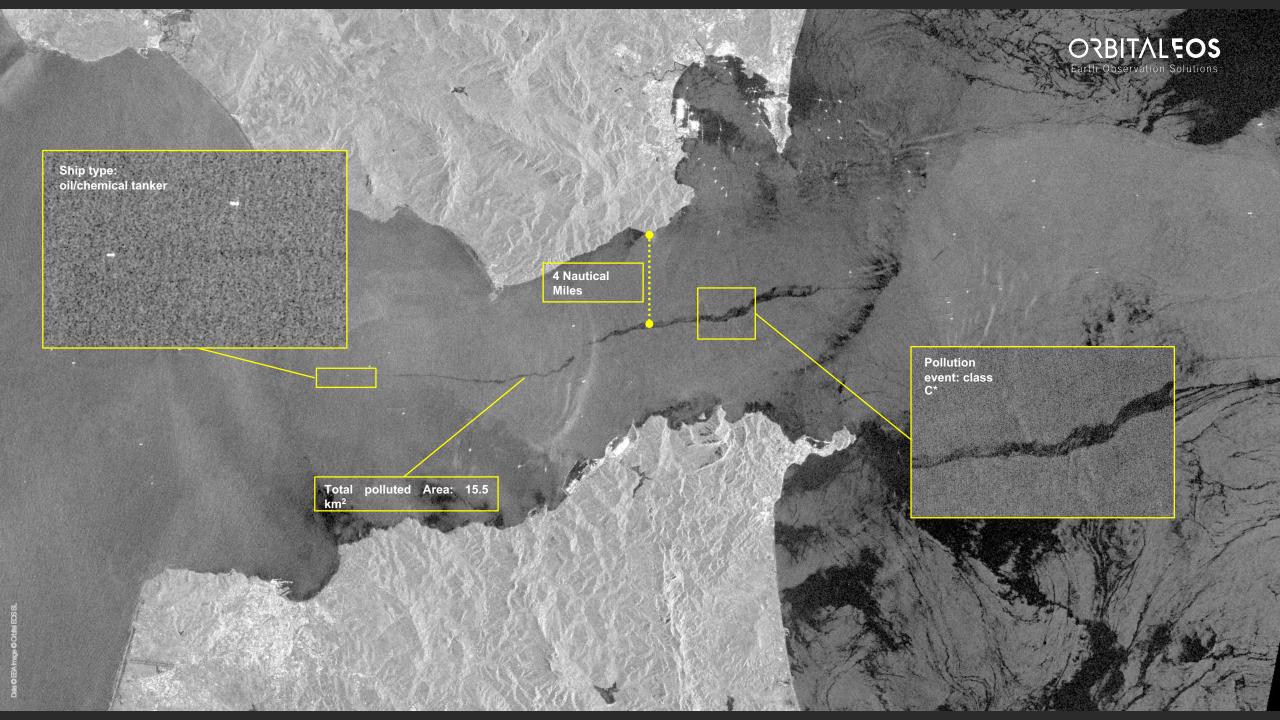

### From data to Intelligence

AIS & Image Processing & AI

Pollution
event: class
A\*

Ship type: oil/chemical tanker

Ship type:
oil/chemical tanker

Total polluted Area: 8.1 km<sup>2</sup>

### Spill classification

Based on expert assessment

A

The spill is mineral oil (100 % conclusive)

B

The spill is most likely mineral oil

C

The spill is less likely mineral oil