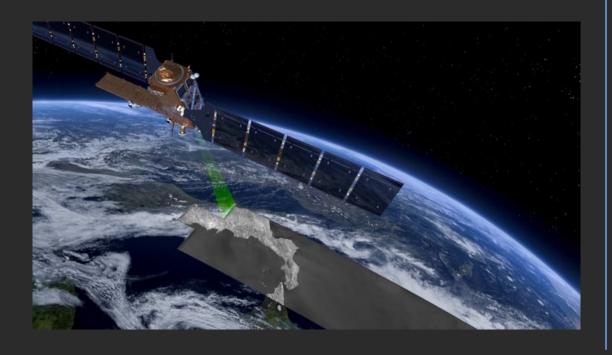

### SATELLITES

Our eyes in the space

Scan the earth several times a day

#### Radar Satellites

### Optical Satellites