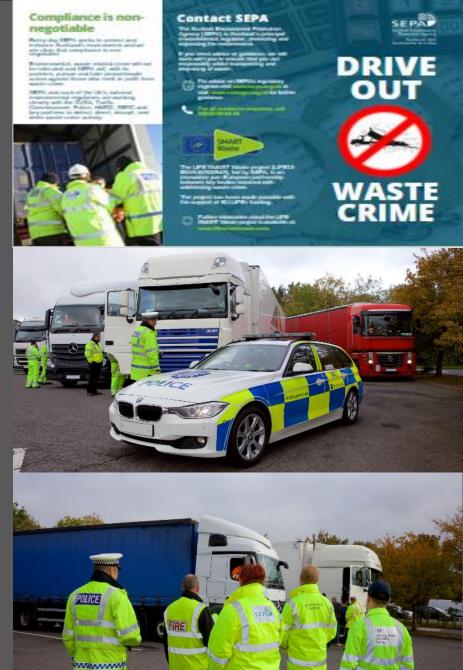

Days of action with partners to tackle waste stored illegally in Glasgow

Criminals may be illegally dumping large quantities of waste in warehouses or farm buildings near you.

#### Speak up.

**Stop criminals** dumping waste in warehouses and farm buildings.

#### Spot the signs

- Increasing stockpiles of waste
- Increase in lorries entering the site and out of hours activity: at night, weekends & during holidays
- · Smoke or foul odours
- Increase in pests, flies or vermin
- · Anonymous operators with no visible entrance sign

#### CrimeStoppers. 0800 555 111

100% anonymous. Always.

Speak up.

Stop

The Waste
Haulier
Intervention
Package

Waste Carriers
(registered or
unregistered)
involved in waste
crime

Reduce the likelihood of haulier involvement in waste crime