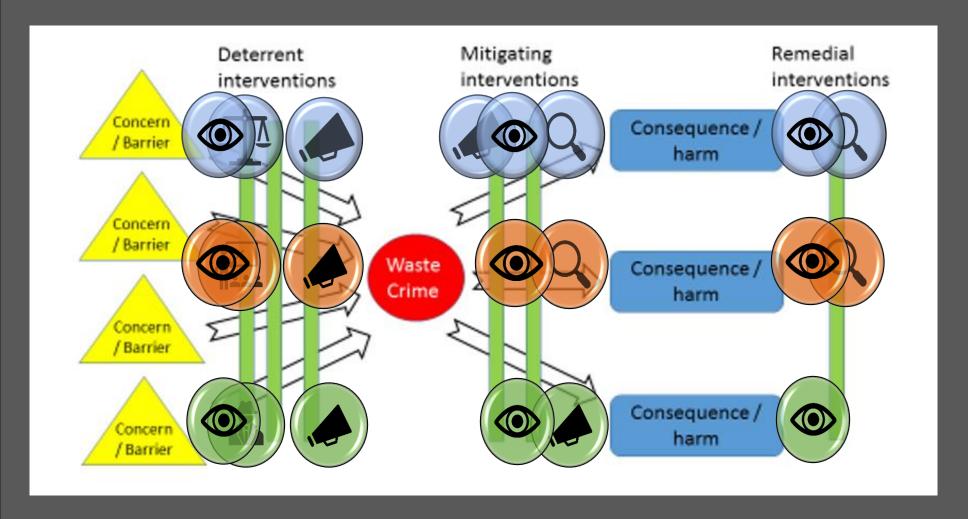

# The Intervention Framework

## The Intervention Framework: bow-tie

## The Intervention Framework: bow-tie

- ✓ Flexible and adaptable
- ✓ Expert Group –
  establishes partnership
  approach
- ✓ Iterative refine the approach
- ✓ Model to determine the most important actions to be successful
- ✓ Evaluation this approach can aid the early identification of success measures