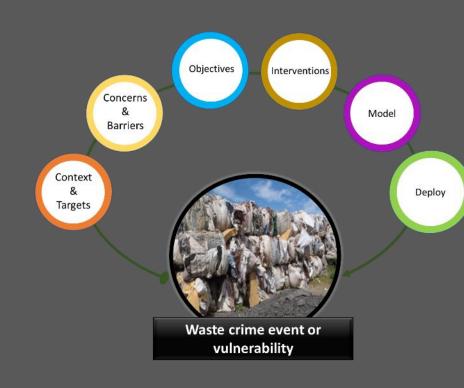

# The Intervention Framework

## The Intervention Framework: bow-tie

## The Intervention Framework: bow-tie

- ✓ Flexible and adaptable
- ✓ Expert Group –
  establishes partnership
  approach
- ✓ Iterative refine the approach
- ✓ Model to determine the most important actions to be successful
- ✓ Evaluation this approach can aid the early identification of success measures