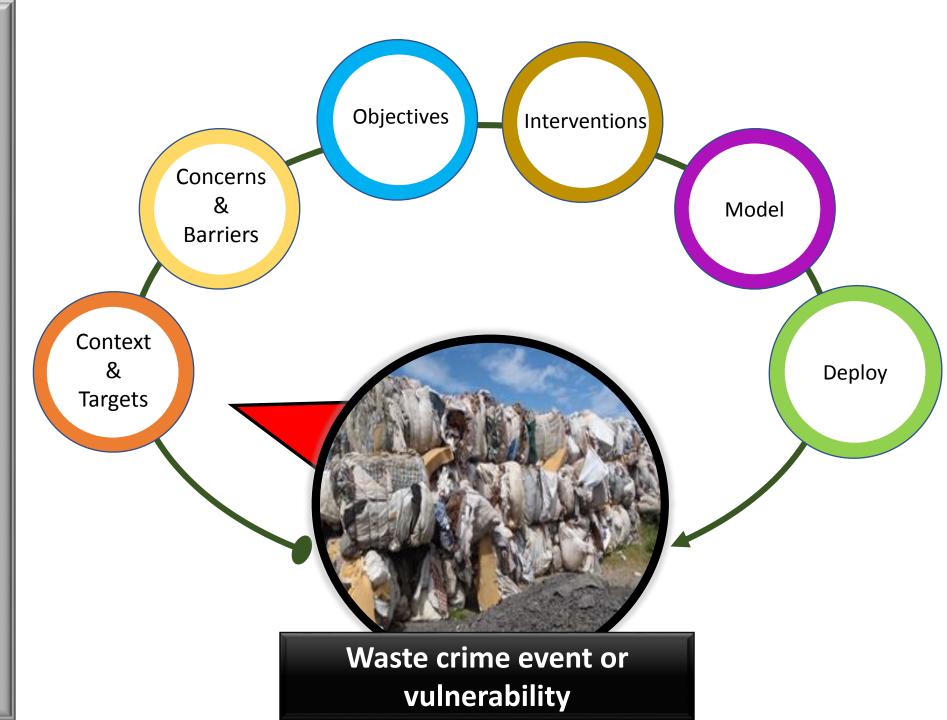

# The Intervention Framework

## The Intervention Framework: bow-tie

- ✓ Flexible and adaptable
- ✓ Expert Group –
  establishes partnership
  approach
- ✓ Iterative refine the approach
- ✓ Model to determine the most important actions to be successful
- ✓ Evaluation this approach can aid the early identification of success measures