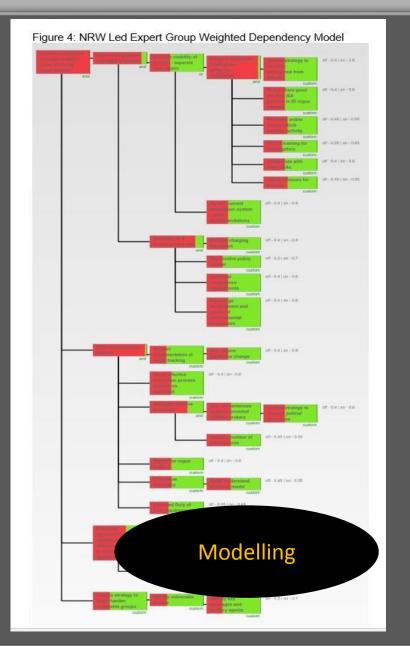

## The Intervention Framework: bow-tie

- ✓ Flexible and adaptable
- ✓ Expert Group –
  establishes partnership
  approach
- ✓ Iterative refine the approach
- ✓ Model to determine the most important actions to be successful
- ✓ Evaluation this approach can aid the early identification of success measures