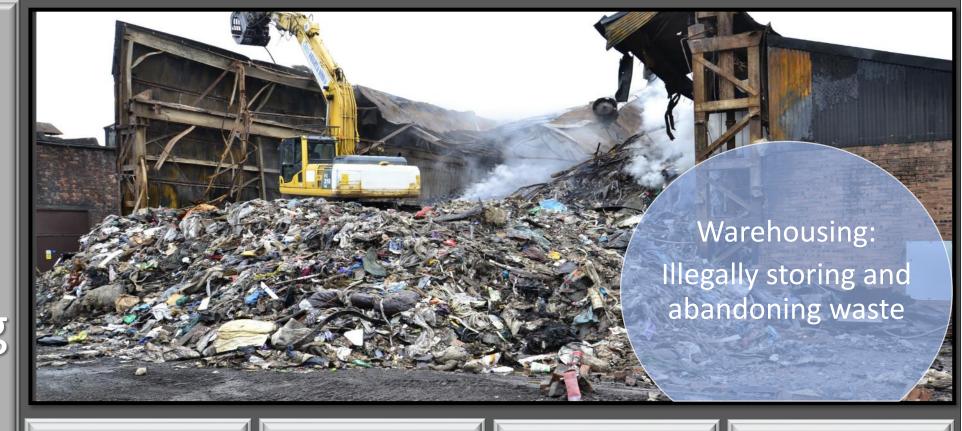

## The Intervention Framework

The Warehousing Intervention Package

Improve communications and education strategy

Improve penalties and enforcement

Detect and disrupt warehousing

Improve intelligence gathering and sharing

Days of action with partners to tackle waste stored illegally in Glasgow

Criminals may be illegally dumping large quantities of waste in warehouses or farm buildings near you.

#### Spot the signs

- Increasing stockpiles of waste
- Increase in lorries entering the site and out of hours activity: at night, weekends & during holidays
- · Smoke or foul odours
- Increase in pests, flies or vermin
- · Anonymous operators with no visible entrance sign