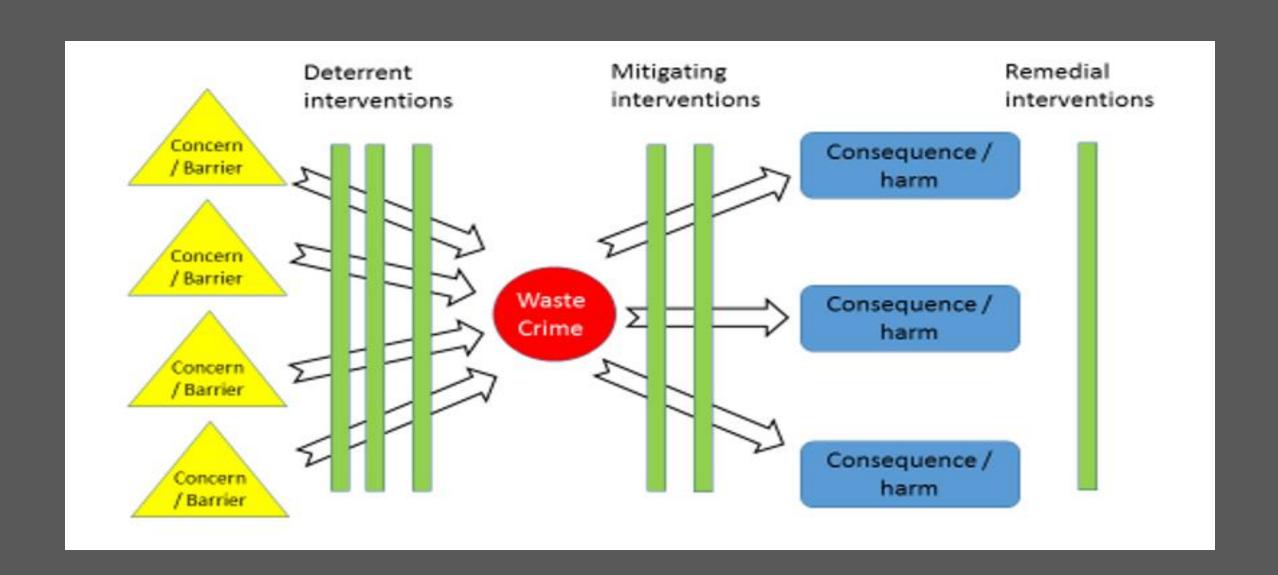

## SMARTER WASTE REGULATION AND POLLUTION CRIME ENFORCEMENT

12-14 November 2019 | Brussels, Belgium











## SMART Waste

Intervention Design

Adrian Evans Natural Resources Wales











# The Intervention Framework







## The Intervention Framework: bow-tie





## The Intervention Framework







The Warehousing Intervention Package





Improve communications and education strategy



Improve penalties and enforcement



Detect and disrupt warehousing



Improve intelligence gathering and sharing



The Warehousing Intervention Package



Media Campaign: National & regional and online publications with reach of 117,000



Social Media campaign reached 450,000 people



Crimestoppers: 16 intelligence reports generated



Days of action with partners to tackle waste stored illegally in Glasgow

Criminals may be illegally dumping large quantities of waste in warehouses or farm buildings near you.







#### Speak up.

**Stop criminals** dumping waste in warehouses and farm buildings.

#### Spot the signs

- Increasing stockpiles of waste
- In